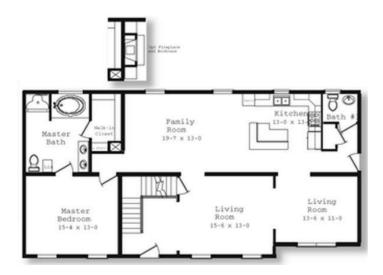

## **OPTIONAL FEATURES**

☑ Green Certification ☑ Energy Star

The Ironwood A home plan is a modern and spacious design perfect for families or anyone looking for ample living space. The plan features 2,464 square feet, an open floor plan with a large living room, family room, dining area, and kitchen, which is ideal for entertaining guests. The kitchen comes with an island and plenty of counter and cabinet space for storing kitchen tools and appliances. The plan also features four bedrooms, with the master suite located on the main level of the home for added privacy. The master suite includes a large bedroom, walk-in closet, and bathroom with dual vanities, a tub, and a separate shower. The other three bedrooms are located on the second level of the home and share a full bathroom. There is also a loft area and a playroom, study or media area on the second level.

In addition the family room has the option of including a fireplace.

Additionally, the plan includes a laundry room and a covered front porch, which is perfect for enjoying the outdoors. Overall, the Ironwood A is a stylish and functional home that provides plenty of living space and all the amenities necessary for comfortable living.

## FIRST FLOOR