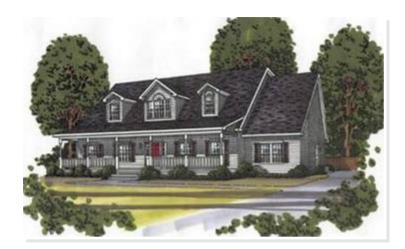

## **OPTIONAL FEATURES**

☑ Green Certification ☑ Energy Star

The Ironwood A home plan is a modern and spacious design perfect for families or anyone looking for ample living space. The plan features 2,464 square feet, an open floor plan with a large living room, family room, dining area, and kitchen, which is ideal for entertaining guests. The kitchen comes with an island and plenty of counter and cabinet space for storing kitchen tools and appliances. The plan also features four bedrooms, with the master suite located on the main level of the home for added privacy. The master suite includes a large bedroom, walk-in closet, and bathroom with dual vanities, a tub, and a separate shower. The other three bedrooms are located on the second level of the home and share a full bathroom. There is also a loft area and a playroom, study or media area on the second level.