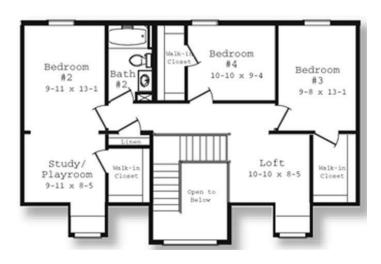

## **OPTIONAL FEATURES**

☑ Green Certification ☑ Energy Star

The Ironwood A home plan is a modern and spacious design perfect for families or anyone looking for ample living space. The plan features 2,464 square feet, an open floor plan with a large living room, family room, dining area, and kitchen, which is ideal for entertaining guests. The kitchen comes with an island and plenty of counter and cabinet space for storing kitchen tools and appliances. The plan also features four bedrooms, with the master suite located on the main level of the home for added privacy. The master suite includes a large bedroom, walk-in closet, and bathroom with dual vanities, a tub, and a separate shower. The other three bedrooms are located on the second level of the home and share a full bathroom. There is also a loft area and a playroom, study or media area on the second level.

## SECOND FLOOR

NEW HOME CONSULTANT

I would be happy to help you with any questions you may have. You can contact me on my direct number at **(877) 410-6334** or email me at **justin.bryant@impresamodular.com**.