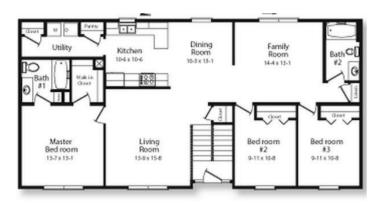

## **OPTIONAL FEATURES**

☑ Green Certification ☑ Energy Star

The Catalpa's wide open floor plan is a home buyer's answer when looking for an affordable home with plenty of space. This home is charming and modern with the family, kitchen and dining room all open to each other and anchoring the rear of the home. The master bedroom is sequestered on one side of the home while the additional 2 bedrooms are on the other side for privacy.

## FIRST FLOOR

YOUR
NEW HOME
CONSULTANT