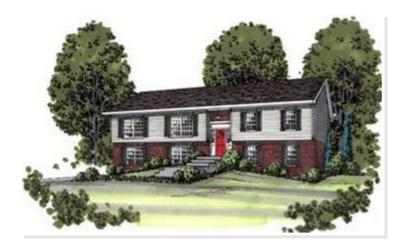

## **SPECIFICATIONS**

| SQ. FT.    | 1549 |
|------------|------|
| BEDROOMS:  | 3    |
| BATHROOMS: | 2.0  |
| LEVELS:    | 1.0  |

## **OPTIONAL FEATURES**

☑ Green Certification ☑ Energy Star

The Catalpa's wide open floor plan is a home buyer's answer when looking for an affordable home with plenty of space. This home is charming and modern with the family, kitchen and dining room all open to each other and anchoring the rear of the home. The master bedroom is sequestered on one side of the home while the additional 2 bedrooms are on the other side for privacy.