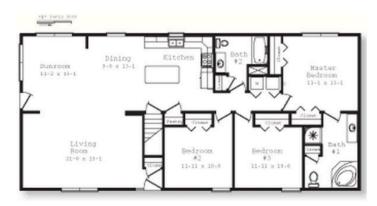

## **SPECIFICATIONS**

| SQ. FT.    | 1660 |
|------------|------|
| BEDROOMS:  | 3    |
| BATHROOMS: | 2.0  |
| LEVELS:    | 1.0  |

## **OPTIONAL FEATURES**

☑ Green Certification ☑ Energy Star

This Ranch Style home with an open floor plan is sure to please everyone. Kitchen, sunroom and living room are all open to one another. The kitchen has an island as well. The master bath has a corner garden tub that you will surely enjoy at the end of a long day. The washer and dryer and efficiently located in the hall surrounded by the bedrooms.

## FIRST FLOOR

YOUR
NEW HOME
CONSULTANT