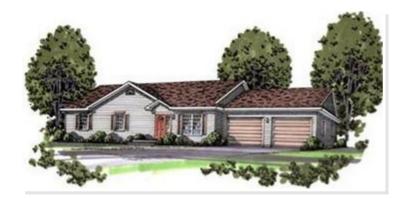

## **OPTIONAL FEATURES**

☑ Green Certification ☑ Energy Star

Ranch Style homes are still the most popular style to build. You can start out in a ranch and live in it even after you can no longer do stairs. The Birch has an open floor plan that makes living simple. You have a coat closet in the entry and a linen closet in the hall.