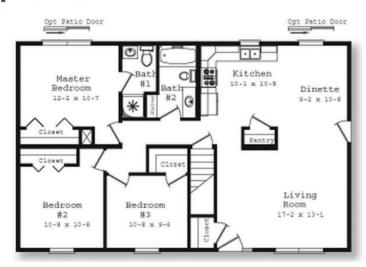

## **SPECIFICATIONS**

| SQ. FT.    | 1217 |
|------------|------|
| BEDROOMS:  | 3    |
| BATHROOMS: | 2.0  |
| LEVELS:    | 1.0  |

## **OPTIONAL FEATURES**

☑ Green Certification ☑ Energy Star

Ranch Style homes are still the most popular style to build. You can start out in a ranch and live in it even after you can no longer do stairs. The Birch has an open floor plan that makes living simple. You have a coat closet in the entry and a linen closet in the hall.

## FIRST FLOOR

YOUR **NEW HOME CONSULTANT** 