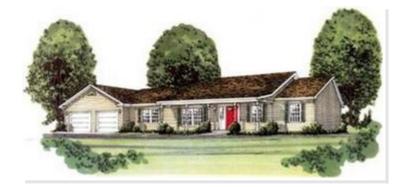

## **SPECIFICATIONS**

| SQ. FT.    | 1549 |
|------------|------|
| BEDROOMS:  | 3    |
| BATHROOMS: | 2.0  |
| LEVELS:    | 1.0  |

**OPTIONAL FEATURES** 

☑ Green Certification ☑ Energy Star

Ranch Style homes are one of the most sought after Styles. Everything is on one level. This plans master bedroom and bath are at opposite ends of the home from the additional 2 bedrooms and bath for maximum privacy. The utility room has enough space for your washer and dryer, plus a linen closet and pantry.