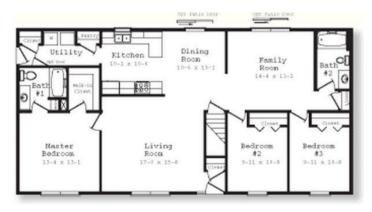

## **SPECIFICATIONS**

| SQ. FT.    | 1549 |
|------------|------|
| BEDROOMS:  | 3    |
| BATHROOMS: | 2.0  |
| LEVELS:    | 1.0  |

**OPTIONAL FEATURES** 

☑ Green Certification ☑ Energy Star

Ranch Style homes are one of the most sought after Styles. Everything is on one level. This plans master bedroom and bath are at opposite ends of the home from the additional 2 bedrooms and bath for maximum privacy. The utility room has enough space for your washer and dryer, plus a linen closet and pantry.

## FIRST FLOOR

YOUR NEW HOME CONSULTANT