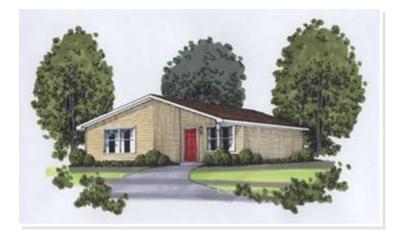

## **SPECIFICATIONS**

| SQ. FT.    | 896 |
|------------|-----|
| BEDROOMS:  | 2   |
| BATHROOMS: | 1.5 |
| LEVELS:    | 1.0 |

## **OPTIONAL FEATURES**

☑ Green Certification ☑ Energy Star

Tiny Houses are all the rage now. This home is not a true tiny home as it is 896 square feet but by all means is an extra small home. When you walk into this floor plan, you do not feel like it is small. With the great room and kitchen being open to one another it gives you a much bigger feel. The utility room also has a powder room.