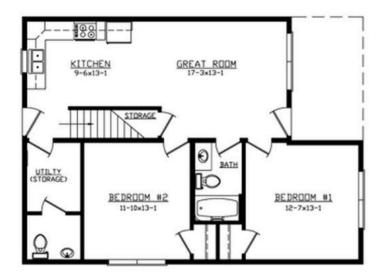

## **OPTIONAL FEATURES**

☑ Green Certification ☑ Energy Star

Tiny Houses are all the rage now. This home is not a true tiny home as it is 896 square feet but by all means is an extra small home. When you walk into this floor plan, you do not feel like it is small. With the great room and kitchen being open to one another it gives you a much bigger feel. The utility room also has a powder room.

## FIRST FLOOR

YOUR NEW HOME CONSULTANT