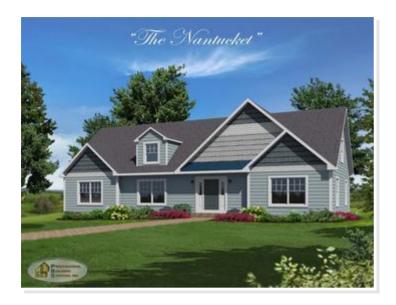

### **SPECIFICATIONS**

| SQ. FT.    | 2464 |
|------------|------|
| BEDROOMS:  | 3    |
| BATHROOMS: | 2.5  |
| LEVELS:    | 1.5  |

## **OPTIONAL FEATURES**

**☑** Green Certification **☑** Energy Star