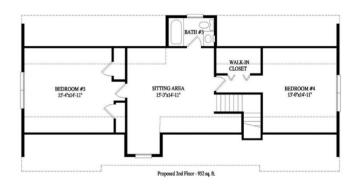

### **SPECIFICATIONS**

| SQ. FT.    | 2464 |
|------------|------|
| BEDROOMS:  | 3    |
| BATHROOMS: | 2.5  |
| LEVELS:    | 1.5  |

## **OPTIONAL FEATURES**

**☑** Green Certification **☑** Energy Star

## I FIRST FLOOR

# BATH #2 KITCHEN 14-0/15-0' WALK-IN CLOSET PAN GREAT ROOM 13-0/15-0' BEDROOM #1 12-11'x13-0' BEDROOM #1 11-7-112-0' FOYER CLO CLO Nantucket 27-6' XSC Cape 1512-ag. ft. first foor

## **■ PROPOSED SECOND FLOOR**







# Hi, I'm Justin Bryant, your personal Modular Home Consultant

I would be happy to help you with any questions you may have. You can contact me on my direct number at **(877) 410-6334** or email me at **justin.bryant@impresamodular.com**.