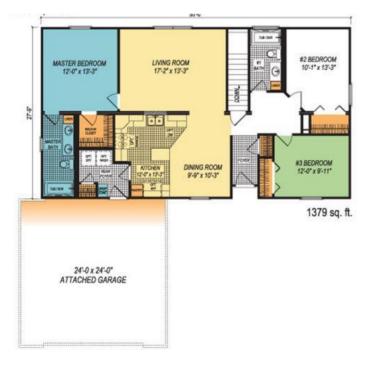

### **SPECIFICATIONS**

| SQ. FT.    | 1379 |
|------------|------|
| BEDROOMS:  | 3    |
| BATHROOMS: | 2.0  |
| LEVELS:    | 1.0  |

#### FIRST FLOOR

YOUR New Home Consultant