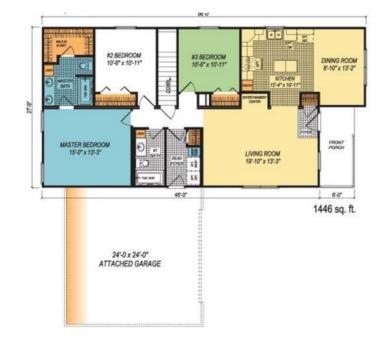

# **SPECIFICATIONS**

| SQ. FT.    | 1446 |
|------------|------|
| BEDROOMS:  | 3    |
| BATHROOMS: | 2.0  |
| LEVELS:    | 1.0  |

# FIRST FLOOR

YOUR New Home Consultant