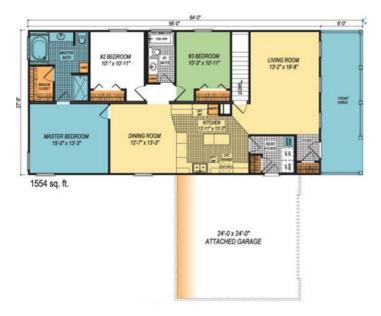

## **SPECIFICATIONS**

| SQ. FT.    | 1554 |
|------------|------|
| BEDROOMS:  | 3    |
| BATHROOMS: | 2.0  |
| LEVELS:    | 1.0  |

#### FIRST FLOOR