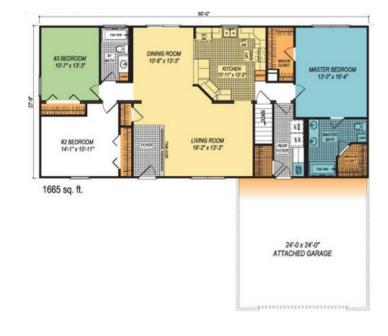

## **SPECIFICATIONS**

| SQ. FT.    | 1665 |
|------------|------|
| BEDROOMS:  | 3    |
| BATHROOMS: | 2.0  |
| LEVELS:    | 1.0  |

#### FIRST FLOOR

YOUR New Home Consultant