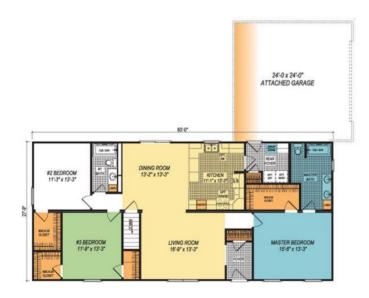

## **SPECIFICATIONS**

| SQ. FT.    | 1665 |
|------------|------|
| BEDROOMS:  | 3    |
| BATHROOMS: | 2.0  |
| LEVELS:    | 1.0  |

#### FIRST FLOOR