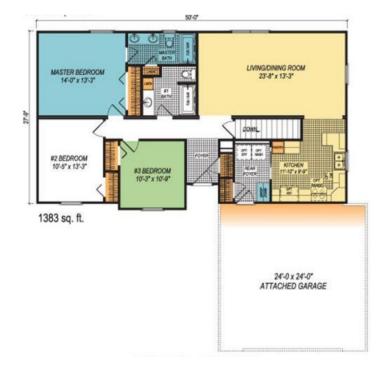

# **SPECIFICATIONS**

| SQ. FT.    | 1383 |
|------------|------|
| BEDROOMS:  | 3    |
| BATHROOMS: | 2.0  |
| LEVELS:    | 1.0  |

## FIRST FLOOR

YOUR NEW HOME CONSULTANT