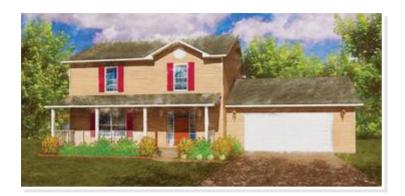

# **AUBURN III**. HSG-023

## **OPTIONAL FEATURES**

"A traditional beginning layout for your choice of two-story homes. The Auburn has an expansive entry foyer, with a staircase that leads to the second floor, and three bedrooms that include the master suite."