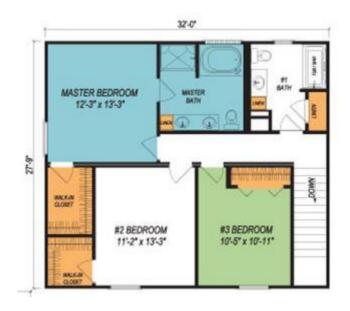

# **AUBURN III**. HSG-023







# **SPECIFICATIONS**

| SQ. FT.    | 1776 |
|------------|------|
| BEDROOMS:  | 3    |
| BATHROOMS: | 2.5  |
| LEVELS:    | 2.0  |

## **OPTIONAL FEATURES**

"A traditional beginning layout for your choice of two-story homes. The Auburn has an expansive entry foyer, with a staircase that leads to the second floor, and three bedrooms that include the master suite."

#### FIRST FLOOR



#### SECOND FLOOR







## Hi, I'm Justin Bryant, your personal Modular Home Consultant

I would be happy to help you with any questions you may have. You can contact me on my direct number at **(877) 410-6334** or email me at **justin.bryant@impresamodular.com**.