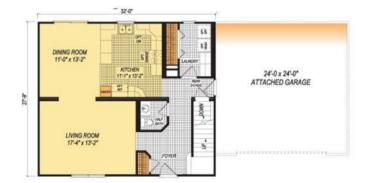

# **AUBURN III**. HSG-023







# **SPECIFICATIONS**

| SQ. FT.    | 1776 |
|------------|------|
| BEDROOMS:  | 3    |
| BATHROOMS: | 2.5  |
| LEVELS:    | 2.0  |

## **OPTIONAL FEATURES**

"A traditional beginning layout for your choice of two-story homes. The Auburn has an expansive entry foyer, with a staircase that leads to the second floor, and three bedrooms that include the master suite."

#### FIRST FLOOR



#### SECOND FLOOR







## Hi, I'm Justin Bryant, your personal Modular Home Consultant

I would be happy to help you with any questions you may have. You can contact me on my direct number at **(877) 410-6334** or email me at **justin.bryant@impresamodular.com**.