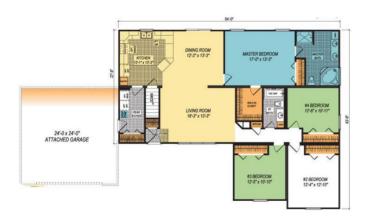

### **SPECIFICATIONS**

| SQ. FT.    | 1886 |
|------------|------|
| BEDROOMS:  | 4    |
| BATHROOMS: | 2.0  |
| LEVELS:    | 1.0  |

## **OPTIONAL FEATURES**

☑ Green Certification ☑ Energy Star

"A stylish elevation greets those coming to your home with the Cambria. As they walk in through the entry foyer, they are greeted with a sprawling layout, that incluides a living room that flows into the dining room, and leads into the spa-like master suite. With three more bedrooms to add, things could get cramped, but not so with the Cambria. This floor plan really maximizes it's space in every square inch."

### FIRST FLOOR