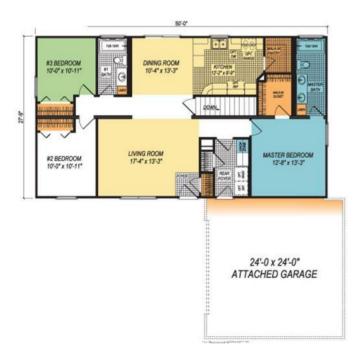

### **SPECIFICATIONS**

| SQ. FT.    | 1388 |
|------------|------|
| BEDROOMS:  | 3    |
| BATHROOMS: | 2.0  |
| LEVELS:    | 1.0  |

### FIRST FLOOR