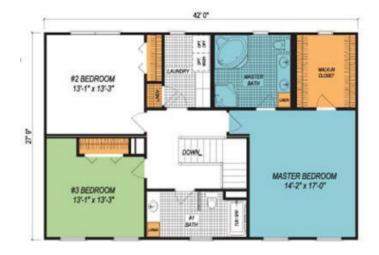

## **SPECIFICATIONS**

| SQ. FT.    | 2354 |
|------------|------|
| BEDROOMS:  | 3    |
| BATHROOMS: | 2.5  |
| LEVELS:    | 2.0  |

## **OPTIONAL FEATURES**

☑ Green Certification ☑ Energy Star

"If you desire to make a statement with your home, perhaps you should consider the Stratton. Elegance, refinement, and tradition all combine to make it one of our more popular plans to date. From its massive master suite, to the formal dining room, the Stratton offers a variety of ways to support your lifestyle. "



## SECOND FLOOR



YOUR New Home Consultant

## Hi, I'm , your personal Modular Home Consultant

I would be happy to help you with any questions you may have. You can contact me on my direct number at or email me at .