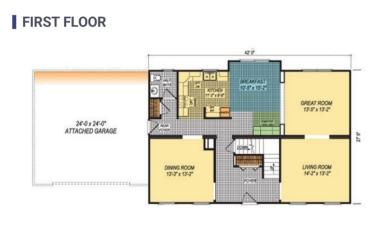

## **OPTIONAL FEATURES**

☑ Green Certification ☑ Energy Star

"If you desire to make a statement with your home, perhaps you should consider the Stratton. Elegance, refinement, and tradition all combine to make it one of our more popular plans to date. From its massive master suite, to the formal dining room, the Stratton offers a variety of ways to support your lifestyle. "