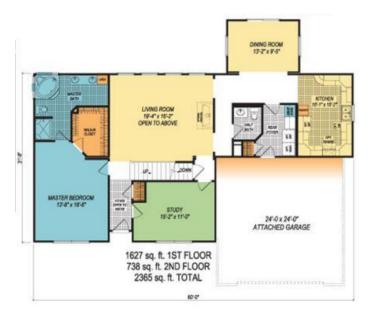

## **SPECIFICATIONS**

| SQ. FT.    | 2368 |
|------------|------|
| BEDROOMS:  | 4    |
| BATHROOMS: | 2.5  |
| LEVELS:    | 2.0  |

## FIRST FLOOR