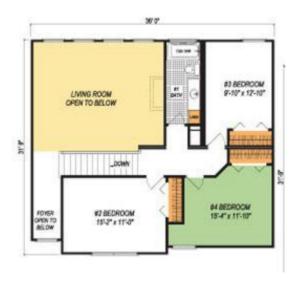

## **SPECIFICATIONS**

| SQ. FT.    | 2368 |
|------------|------|
| BEDROOMS:  | 4    |
| BATHROOMS: | 2.5  |
| LEVELS:    | 2.0  |

## SECOND FLOOR