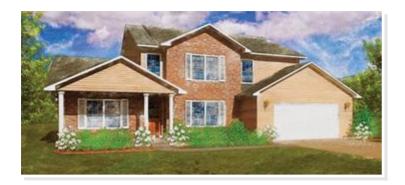

# ROSENDALE. HSG-010

Traditional

## **OPTIONAL FEATURES**

☑ Green Certification ☑ Energy Star

"From the outside, the Rosendale looks impressively built and designed. From the inside, it is a fantastic declaration of elegance and finer tastes. From it's clear story living room with 16' ceilings, to it's formal dining room with windows on three sides, to the gracious and spa-like master suite, this is one home that will take excellent care of you and your lifestyle."