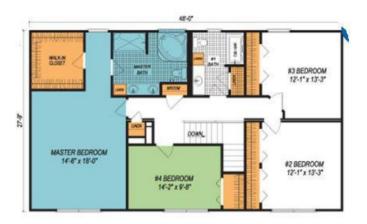

# PEMBROOKE. HSG-007

Traditional





## **SPECIFICATIONS**

| SQ. FT.    | 2664 |
|------------|------|
| BEDROOMS:  | 4    |
| BATHROOMS: | 2.5  |
| LEVELS:    | 2.0  |

### **OPTIONAL FEATURES**

☑ Green Certification ☑ Energy Star

"Stately. Majestic. Traditional. Solid. These are all words used to describe our Pembrooke plan. One of our most-customized two-story plans, the Pembrooke has everything you would want in a home, from a grand entry foyer, to a formal dining room, to four well-apportioned bedrooms, including the master suite with it's walk-in closet and spa-like master bath."

# FIRST FLOOR



### SECOND FLOOR





## Hi, I'm, your personal Modular Home Consultant

I would be happy to help you with any questions you may have. You can contact me on my direct number at or email me at .