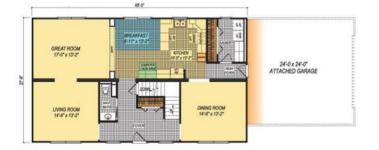

# PEMBROOKE. HSG-007

Traditional





## **SPECIFICATIONS**

| SQ. FT.    | 2664 |
|------------|------|
| BEDROOMS:  | 4    |
| BATHROOMS: | 2.5  |
| LEVELS:    | 2.0  |

### **OPTIONAL FEATURES**

☑ Green Certification ☑ Energy Star

"Stately. Majestic. Traditional. Solid. These are all words used to describe our Pembrooke plan. One of our most-customized two-story plans, the Pembrooke has everything you would want in a home, from a grand entry foyer, to a formal dining room, to four well-apportioned bedrooms, including the master suite with it's walk-in closet and spa-like master bath."

# FIRST FLOOR



### SECOND FLOOR





## Hi, I'm, your personal Modular Home Consultant

I would be happy to help you with any questions you may have. You can contact me on my direct number at or email me at .