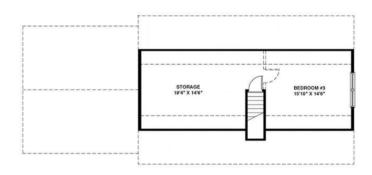

## SECOND FLOOR

YOUR NEW HOME CONSULTANT

## **OPTIONAL FEATURES**

☑ Green Certification ☑ Energy Star

Upon entering the foyer of this quaint cape style home, the living room with optional fireplace quickly draws you in. Ample cabinet space and adjoining dining room highlight the spacious kitchen layout. Two bedrooms and a full-bath complete the first floor. The proposed second story plan offers two additional bedrooms and a full bath.