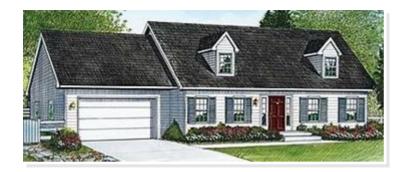

# CAPE ANN. HHC-060

Traditional

## **OPTIONAL FEATURES**

☑ Green Certification ☑ Energy Star

Upon entering the foyer of this quaint cape style home, the living room with optional fireplace quickly draws you in. Ample cabinet space and adjoining dining room highlight the spacious kitchen layout. Two bedrooms and a full-bath complete the first floor. The proposed second story plan offers two additional bedrooms and a full bath.