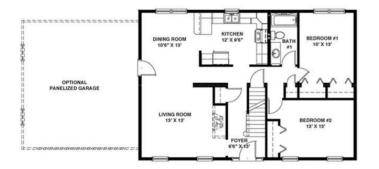

## FIRST FLOOR

## **OPTIONAL FEATURES**

☑ Green Certification ☑ Energy Star

Upon entering the foyer of this quaint cape style home, the living room with optional fireplace quickly draws you in. Ample cabinet space and adjoining dining room highlight the spacious kitchen layout. Two bedrooms and a full-bath complete the first floor. The proposed second story plan offers two additional bedrooms and a full bath.