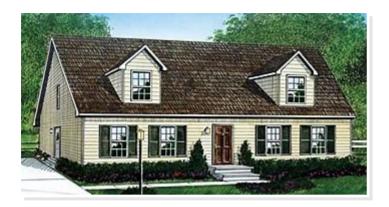

# CAPE CORAL. HHC-059

Traditional

#### **OPTIONAL FEATURES**

☑ Green Certification ☑ Energy Star

This charming, traditional cape-cod style home provides two generous size bedrooms and a full bath. The foyer opens to a large living room. An open kitchen / dining room combo completes the design.