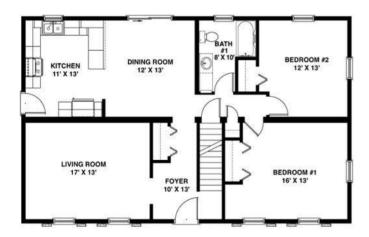

#### FIRST FLOOR

#### **OPTIONAL FEATURES**

☑ Green Certification ☑ Energy Star

This charming, traditional cape-cod style home provides two generous size bedrooms and a full bath. The foyer opens to a large living room. An open kitchen / dining room combo completes the design.

Note: Cape Models come with an unfinished 2nd floor that can be completed on site. Listed square footage, bedrooms and baths include 2nd story living.