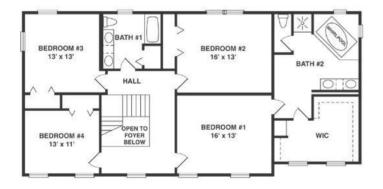

## SECOND FLOOR

## **OPTIONAL FEATURES**

☑ Green Certification ☑ Energy Star

An enormous lower level defines this stately colonial plan. The family room extends from the front to the back of the home and is flanked by the kitchen and dining room. A secluded living room, half bath, and a side entry laundry room complete the lower level. Four large bedrooms circle the upstairs foyer, and the master bedroom features a whirlpool tub.