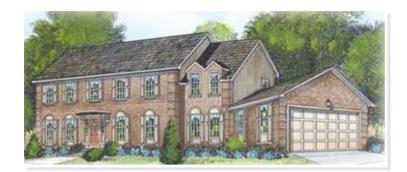

# **WESTCHESTER II**. HHC-055

Traditional

## **OPTIONAL FEATURES**

☑ Green Certification ☑ Energy Star

An enormous lower level defines this stately colonial plan. The family room extends from the front to the back of the home and is flanked by the kitchen and dining room. A secluded living room, half bath, and a side entry laundry room complete the lower level. Four large bedrooms circle the upstairs foyer, and the master bedroom features a whirlpool tub.