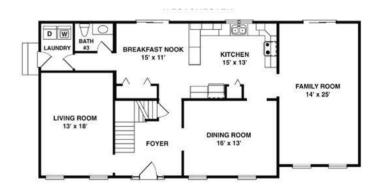

## FIRST FLOOR

## **OPTIONAL FEATURES**

☑ Green Certification ☑ Energy Star

An enormous lower level defines this stately colonial plan. The family room extends from the front to the back of the home and is flanked by the kitchen and dining room. A secluded living room, half bath, and a side entry laundry room complete the lower level. Four large bedrooms circle the upstairs foyer, and the master bedroom features a whirlpool tub.