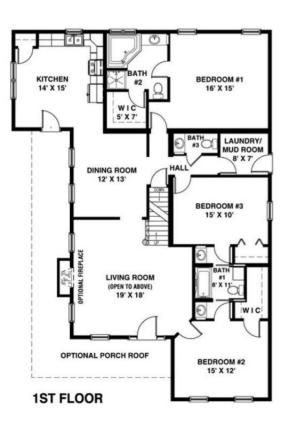

## FIRST FLOOR

#### **OPTIONAL FEATURES**

☑ Green Certification ☑ Energy Star

This 1,700 square foot floor plan provides ample space in its 3 bedroom, 2.5 bath design. Created with an optional wrap-around porch, the Cape Ellsworth has beautiful features and unique extras in every room. From the secluded master suite, to the enormous living room, the Cape Ellsworth is designed for efficiency. Plus, its unique design is ideal for a narrow lot of corner lot locations.

Note: Cape Models come with an unfinished 2nd floor that can be completed on site. Listed square footage, bedrooms and baths include 2nd story living.