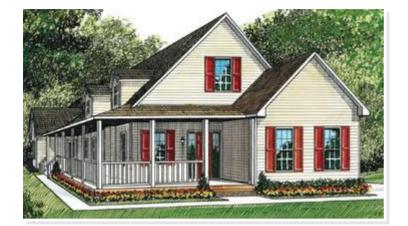

# **CAPE ELLSWORTH**. HHC-039 Traditional

#### **OPTIONAL FEATURES**

☑ Green Certification ☑ Energy Star

This 1,700 square foot floor plan provides ample space in its 3 bedroom, 2.5 bath design. Created with an optional wrap-around porch, the Cape Ellsworth has beautiful features and unique extras in every room. From the secluded master suite, to the enormous living room, the Cape Ellsworth is designed for efficiency. Plus, its unique design is ideal for a narrow lot of corner lot locations.