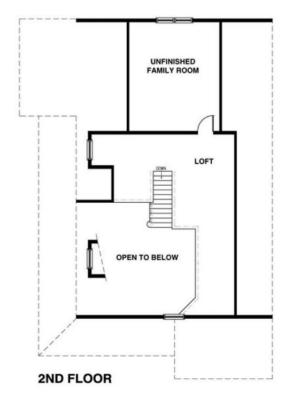

## SECOND FLOOR

I would be happy to help you with any questions you may have. You can contact me on my direct number at or email me at .

Note: Cape Models come with an unfinished 2nd floor that can be completed on site. Listed square footage, bedrooms and baths include 2nd story living.