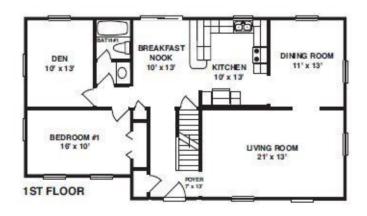

## FIRST FLOOR

### **OPTIONAL FEATURES**

☑ Green Certification ☑ Energy Star

The enormous living room and abundant closet space distinguish this inviting 1 bedroom, 1 bathroom layout. A sizeable den, along with a large breakfast area/kitchen/dining room complex, add to the open and friendly feeling of this design. Also available is the option for a finished or unfinished second floor.