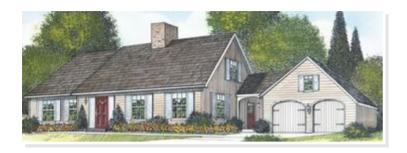

# CAPE MAY. HHC-037

Traditional

### **OPTIONAL FEATURES**

☑ Green Certification ☑ Energy Star

The enormous living room and abundant closet space distinguish this inviting 1 bedroom, 1 bathroom layout. A sizeable den, along with a large breakfast area/kitchen/dining room complex, add to the open and friendly feeling of this design. Also available is the option for a finished or unfinished second floor.