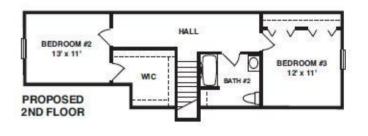

## PROPOSED SECOND FLOOR

YOUR NEW HOME CONSULTANT

Note:Cape Models come with an unfinished 2nd floor that can be completed on site. Listed square footage, bedrooms and baths include 2nd story living.