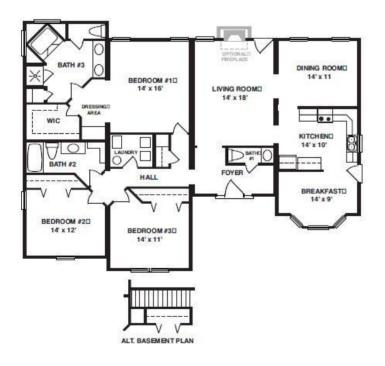

### **OPTIONAL FEATURES**

☑ Green Certification ☑ Energy Star

Plans for this three bedroom, two and a half bath, single level ranch-style home can be upgraded to suit your needs. One design features a rear-view dining room and front-view breakfast nook on either side of the efficient kitchen. Another layout adds to the square footage of the kitchen and places it in the back of the home. The breakfast area then flows into the dining room, which is illuminated by a large bay window.

### FIRST FLOOR