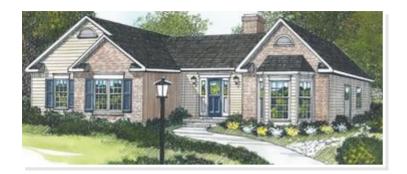

# LEESBURG. HHC-033

Traditional

### **OPTIONAL FEATURES**

☑ Green Certification ☑ Energy Star

Plans for this three bedroom, two and a half bath, single level ranch-style home can be upgraded to suit your needs. One design features a rear-view dining room and front-view breakfast nook on either side of the efficient kitchen. Another layout adds to the square footage of the kitchen and places it in the back of the home. The breakfast area then flows into the dining room, which is illuminated by a large bay window.