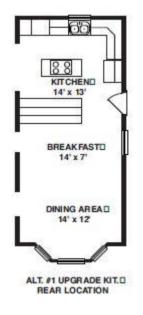

### **OPTIONAL FEATURES**

☑ Green Certification ☑ Energy Star

Plans for this three bedroom, two and a half bath, single level ranch-style home can be upgraded to suit your needs. One design features a rear-view dining room and front-view breakfast nook on either side of the efficient kitchen. Another layout adds to the square footage of the kitchen and places it in the back of the home. The breakfast area then flows into the dining room, which is illuminated by a large bay window.

#### **I** ALTERNATE KITCHEN