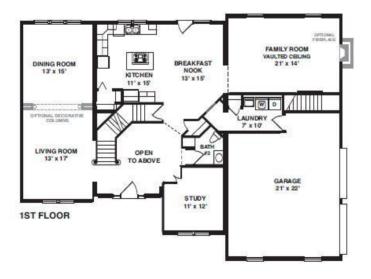

# FIRST FLOOR

### **OPTIONAL FEATURES**

☑ Green Certification ☑ Energy Star

A double deck front balcony, single gable, and two dormers above the garage are the eye-catching exterior features of this traditional American-design. Optional fireplaces are available in both the living room and family area. In addition to the vast kitchen/breakfast nook, the first floor also features an impressive library. An enormous master suite has double walk-in closets and an optional tray ceiling. This accents the four upstairs bedrooms.