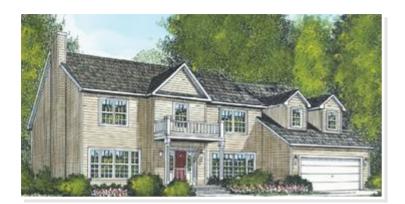

### **OPTIONAL FEATURES**

☑ Green Certification ☑ Energy Star

A double deck front balcony, single gable, and two dormers above the garage are the eye-catching exterior features of this traditional American-design. Optional fireplaces are available in both the living room and family area. In addition to the vast kitchen/breakfast nook, the first floor also features an impressive library. An enormous master suite has double walk-in closets and an optional tray ceiling. This accents the four upstairs bedrooms.

\* Artist's rendering may contain optional items.