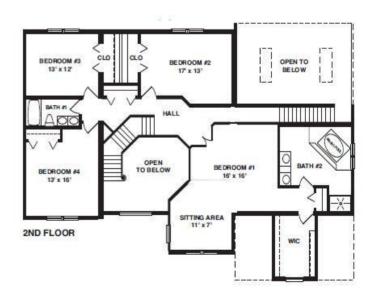

# SECOND FLOOR

YOUR
NEW HOME
CONSULTANT

### **OPTIONAL FEATURES**

☑ Green Certification ☑ Energy Star

A double deck front balcony, single gable, and two dormers above the garage are the eye-catching exterior features of this traditional American-design. Optional fireplaces are available in both the living room and family area. In addition to the vast kitchen/breakfast nook, the first floor also features an impressive library. An enormous master suite has double walk-in closets and an optional tray ceiling. This accents the four upstairs bedrooms.