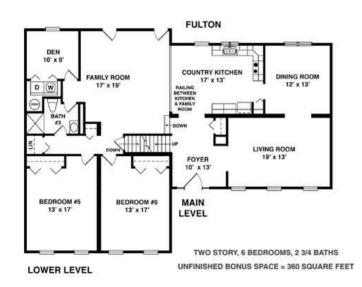

## **OPTIONAL FEATURES**

☑ Green Certification ☑ Energy Star

Six bedrooms distinguish the almost 3,300 square feet of living space in this country-style design. A large family room, den, and two bedrooms define the lower level. On the main level is an elongated living room, spacious dining room and a country-style kitchen. The upper level consists of four bedrooms, a dressing area in the master suite, and 360 square feet of unfinished space for a future entertainment room.

## SECOND FLOOR

**FIRST FLOOR** 