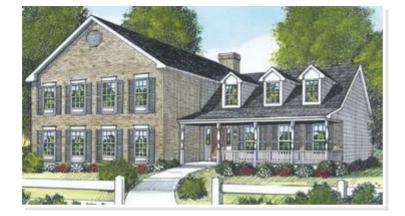

## **OPTIONAL FEATURES**

☑ Green Certification ☑ Energy Star

Six bedrooms distinguish the almost 3,300 square feet of living space in this country-style design. A large family room, den, and two bedrooms define the lower level. On the main level is an elongated living room, spacious dining room and a country-style kitchen. The upper level consists of four bedrooms, a dressing area in the master suite, and 360 square feet of unfinished space for a future entertainment room.

\* Artist's rendering may contain optional items.