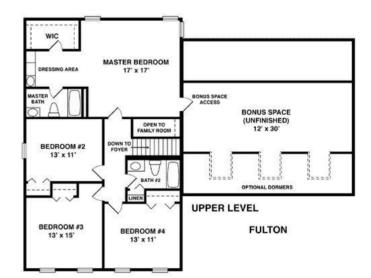

## **OPTIONAL FEATURES**

☑ Green Certification ☑ Energy Star

Six bedrooms distinguish the almost 3,300 square feet of living space in this country-style design. A large family room, den, and two bedrooms define the lower level. On the main level is an elongated living room, spacious dining room and a country-style kitchen. The upper level consists of four bedrooms, a dressing area in the master suite, and 360 square feet of unfinished space for a future entertainment room.

## SECOND FLOOR

**FIRST FLOOR** 