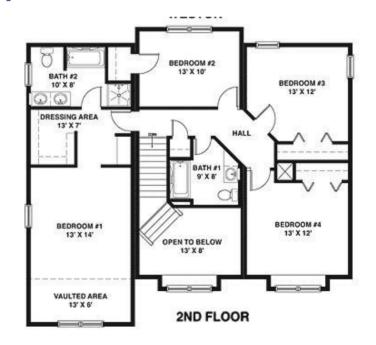

## SECOND FLOOR

#### **OPTIONAL FEATURES**

☑ Green Certification ☑ Energy Star

A centralized breakfast room, adjoined by the family room and kitchen, and a work shop off the optional two-car garage highlight the lower level of the country-colonial design. The optional covered porch is also a standard feature, as is the back entrance into a large optional laundry/mud room. Four bedrooms including a vaulted master suite with a separate dressing area and two baths finish the second level.