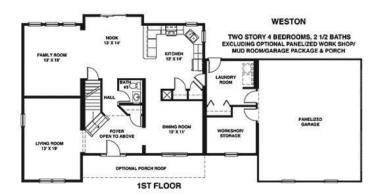

## FIRST FLOOR

#### **OPTIONAL FEATURES**

☑ Green Certification ☑ Energy Star

A centralized breakfast room, adjoined by the family room and kitchen, and a work shop off the optional two-car garage highlight the lower level of the country-colonial design. The optional covered porch is also a standard feature, as is the back entrance into a large optional laundry/mud room. Four bedrooms including a vaulted master suite with a separate dressing area and two baths finish the second level.