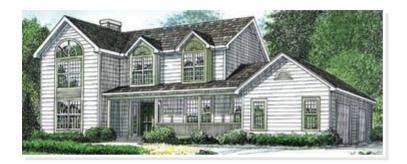

# WESTON. HHC-015

Traditional

#### **OPTIONAL FEATURES**

☑ Green Certification ☑ Energy Star

A centralized breakfast room, adjoined by the family room and kitchen, and a work shop off the optional two-car garage highlight the lower level of the country-colonial design. The optional covered porch is also a standard feature, as is the back entrance into a large optional laundry/mud room. Four bedrooms including a vaulted master suite with a separate dressing area and two baths finish the second level.

\* Artist's rendering may contain optional items.