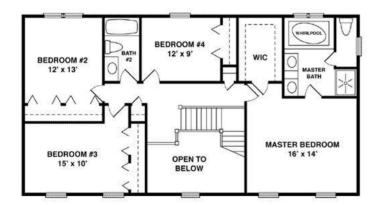

#### **OPTIONAL FEATURES**

☑ Green Certification ☑ Energy Star

A three-car garage and an enlarged kitchen/family room combination accent the first floor of this Colonial design. Also on the lower level are a lengthened living room and a large study. An alternate plan calls for decorative columns to separate the living room from the foyer. Four upstairs bedrooms with ample closets and two full baths complete the nearly 2,900 square feet of living space.

## FIRST FLOOR

YOUR New Home Consultant

**SECOND FLOOR** 