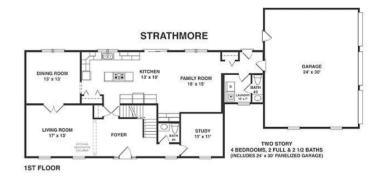

#### **OPTIONAL FEATURES**

☑ Green Certification ☑ Energy Star

A three-car garage and an enlarged kitchen/family room combination accent the first floor of this Colonial design. Also on the lower level are a lengthened living room and a large study. An alternate plan calls for decorative columns to separate the living room from the foyer. Four upstairs bedrooms with ample closets and two full baths complete the nearly 2,900 square feet of living space.

## FIRST FLOOR

YOUR New Home Consultant

**SECOND FLOOR** 