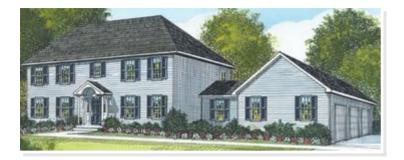

# **STRATHMORE**. HHC-013 Traditional

#### **OPTIONAL FEATURES**

☑ Green Certification ☑ Energy Star

A three-car garage and an enlarged kitchen/family room combination accent the first floor of this Colonial design. Also on the lower level are a lengthened living room and a large study. An alternate plan calls for decorative columns to separate the living room from the foyer. Four upstairs bedrooms with ample closets and two full baths complete the nearly 2,900 square feet of living space.

\* Artist's rendering may contain optional items.