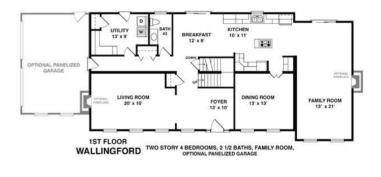

## FIRST FLOOR

### **OPTIONAL FEATURES**

☑ Green Certification ☑ Energy Star

Four front-facing dormers and a panelized garage are among the options that distinguish this grand colonial design. A fireplace in both the living room and enormous family area are part of alternate plans for this layout. A fireplace can also be included in the upstairs master suite. Three more bedrooms, two baths and abundant closet space complete the second floor.