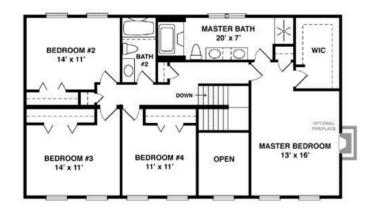

# SECOND FLOOR

### **OPTIONAL FEATURES**

☑ Green Certification ☑ Energy Star

Four front-facing dormers and a panelized garage are among the options that distinguish this grand colonial design. A fireplace in both the living room and enormous family area are part of alternate plans for this layout. A fireplace can also be included in the upstairs master suite. Three more bedrooms, two baths and abundant closet space complete the second floor.