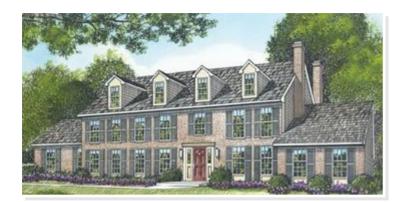

# **WALLINGFORD I. HHC-011**

Traditional

### **OPTIONAL FEATURES**

☑ Green Certification ☑ Energy Star

Four front-facing dormers and a panelized garage are among the options that distinguish this grand colonial design. A fireplace in both the living room and enormous family area are part of alternate plans for this layout. A fireplace can also be included in the upstairs master suite. Three more bedrooms, two baths and abundant closet space complete the second floor.

\* Artist's rendering may contain optional items.