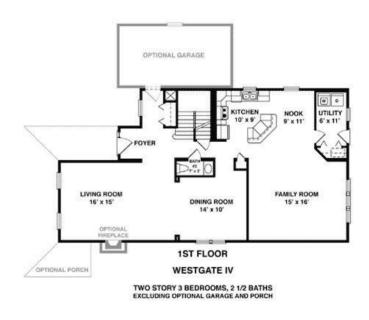

## **OPTIONAL FEATURES**

☑ Green Certification ☑ Energy Star

This three bedroom, two and a half bath farmhouse-style layout features an optional railed front porch and one-car garage. Its vast living/dining room combination and huge family room define the lower level. Two sizeable bedrooms, along with the master suite secluded in the front of the house, complete the second story.

#### I FIRST FLOOR