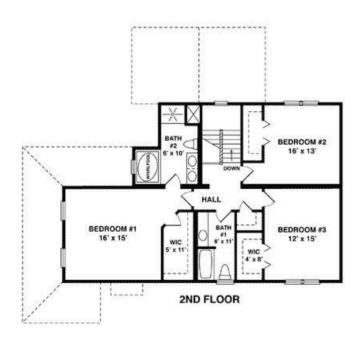

## **OPTIONAL FEATURES**

☑ Green Certification ☑ Energy Star

This three bedroom, two and a half bath farmhouse-style layout features an optional railed front porch and one-car garage. Its vast living/dining room combination and huge family room define the lower level. Two sizeable bedrooms, along with the master suite secluded in the front of the house, complete the second story.

#### SECOND FLOOR