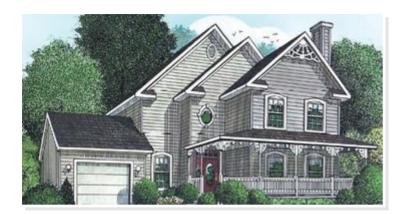

# **WESTGATE IV. HHC-010**

Traditional

## **OPTIONAL FEATURES**

☑ Green Certification ☑ Energy Star

This three bedroom, two and a half bath farmhouse-style layout features an optional railed front porch and one-car garage. Its vast living/dining room combination and huge family room define the lower level. Two sizeable bedrooms, along with the master suite secluded in the front of the house, complete the second story.