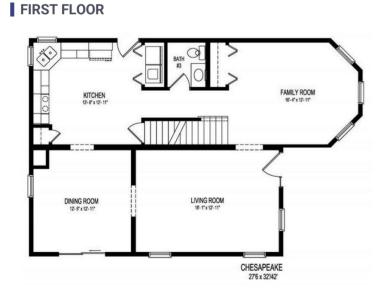

#### **OPTIONAL FEATURES**

☑ Green Certification ☑ Energy Star

The Chesapeake has so many design elements that give this plan curb appeal. With the bump out you are able to have a larger living room and master bedroom. The porch is great for sitting out in the evening relaxing after a busy day. The gable roofs give the home great dimensions. The master bedroom has a huge walk in closet that even has a window for natural light.