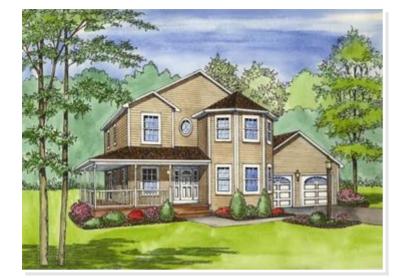

# CHESAPEAKE IV. DPB-007

#### **OPTIONAL FEATURES**

☑ Green Certification ☑ Energy Star

The Chesapeake has so many design elements that give this plan curb appeal. With the bump out you are able to have a larger living room and master bedroom. The porch is great for sitting out in the evening relaxing after a busy day. The gable roofs give the home great dimensions. The master bedroom has a huge walk in closet that even has a window for natural light.