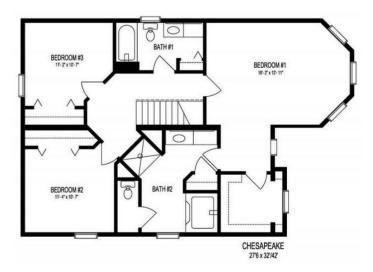

#### **OPTIONAL FEATURES**

☑ Green Certification ☑ Energy Star

The Chesapeake has so many design elements that give this plan curb appeal. With the bump out you are able to have a larger living room and master bedroom. The porch is great for sitting out in the evening relaxing after a busy day. The gable roofs give the home great dimensions. The master bedroom has a huge walk in closet that even has a window for natural light.

## SECOND FLOOR

YOUR NEW HOME CONSULTANT