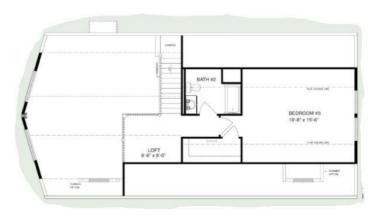

The home includes three bedrooms, with the primary bedroom featuring a large walk-in closet and an ensuite bathroom. Bedroom number 2 located on the main level shares a bathroom located in the hallway. The second floor has enough space for the third bedroom and bathroom with a loft area. There is also a utility room with space for a washer and dryer.

#### SECOND FLOOR