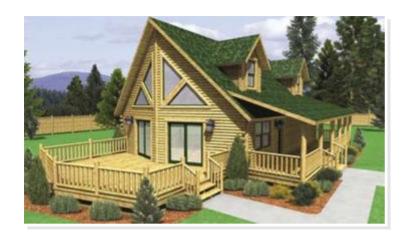

The exterior of the home has a contemporary and inviting appearance with a high pitched roof and a mix of wood and stone accents. The large windows and sliding glass doors allow for plenty of natural light and provide easy access to the outdoor spaces. Overall, the Canyon View Plan F is a beautiful and functional home that is perfect for those who value modern design and comfortable living.