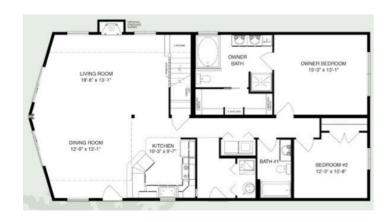

#### **OPTIONAL FEATURES**

The Canyon View Plan F is a modern and stylish home design that offers a spacious and comfortable living area. The home features an open floor plan that seamlessly connects the living room, dining room, and kitchen. The living room is large and bright with plenty of natural light and an optional fireplace. The kitchen is well-appointed with modern appliances, a large island, and ample counter space. The dining room is spacious and can accommodate a large dining table.

The home includes three bedrooms, with the primary bedroom featuring a large walk-in closet and an ensuite bathroom. Bedroom number 2 located on the main level shares a bathroom located in the hallway. The second floor has enough space for the third bedroom and bathroom with a loft area. There is also a utility room with space for a washer and dryer.

## FIRST FLOOR