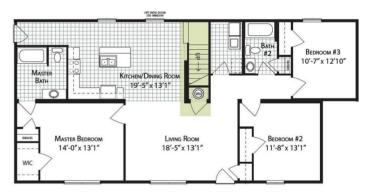

88 |
|------------|------|
| BEDROOMS:  | 5    |
| BATHROOMS: | 3.0  |
| LEVELS:    | 2.0  |

#### **OPTIONAL FEATURES**

☑ Green Certification ☑ Energy Star

The Tranquility house plan offers a perfect blend of contemporary design and serene living spaces, creating a harmonious haven for you and your family. The charming facade, featuring clean lines and a welcoming entrance. Step inside, and you'll be captivated by the open-concept layout that seamlessly integrates the living, dining, and kitchen areas. The expansive windows flood the space with natural light, creating an airy and inviting atmosphere. The high ceilings add to the sense of spaciousness, while the carefully chosen finishes and neutral color palette exude elegance and tranquility.

## **BASEMENT OPTION**



## FIRST FLOOR





## Hi, I'm, your personal Modular Home Consultant

I would be happy to help you with any questions you may have. You can contact me on my direct number at or email me at .