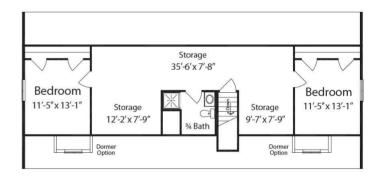

## **SUGGESTED SECOND FLOOR**

Note: Cape Models come with an unfinished 2nd floor that can be completed on site. Listed square footage, bedrooms and baths include 2nd story living.