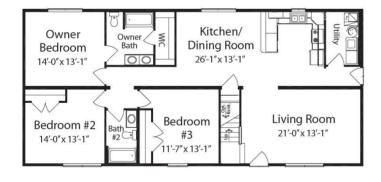

## FIRST FLOOR

#### **OPTIONAL FEATURES**

☑ Green Certification ☑ Energy Star

The Sawyer is a spacious Cape Cod that makes good use of every square foot of floor space. Large bedrooms on the main level along with a roomy kitchen and dining combination make the Sawyer a great place to call home.