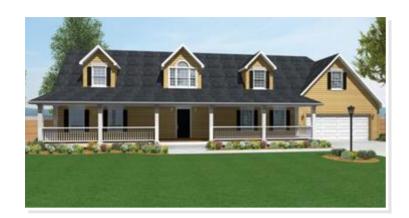

### **SPECIFICATIONS**

| SQ. FT.    | 2367 |
|------------|------|
| BEDROOMS:  | 3    |
| BATHROOMS: | 2.5  |
| LEVELS:    | 1.5  |

### **OPTIONAL FEATURES**

☑ Green Certification ☑ Energy Star

The Kiden features an elegant style and rich appointments throughout. You will love the way the dramatic dining room looks as you enter the home along with the inviting kitchen and family room combination. The luxurious garden tub is always waiting whenever you need a little time to yourself.