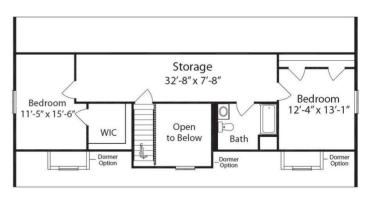

# SECOND FLOOR

Note: Cape Models come with an unfinished 2nd floor that can be completed on site. Listed square footage, bedrooms and baths include 2nd story living.