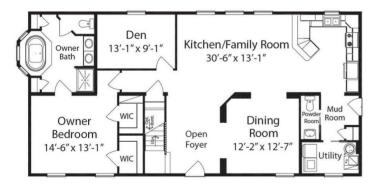

### **SPECIFICATIONS**

| SQ. FT.    | 2367 |
|------------|------|
| BEDROOMS:  | 3    |
| BATHROOMS: | 2.5  |
| LEVELS:    | 1.5  |

### **OPTIONAL FEATURES**

☑ Green Certification ☑ Energy Star

The Kiden features an elegant style and rich appointments throughout. You will love the way the dramatic dining room looks as you enter the home along with the inviting kitchen and family room combination. The luxurious garden tub is always waiting whenever you need a little time to yourself.

Note: Cape Models come with an unfinished 2nd floor that can be completed on site. Listed square footage, bedrooms and baths include 2nd story living.

# FIRST FLOOR



# SECOND FLOOR







## Hi, I'm Justin Bryant, your personal Modular Home Consultant

I would be happy to help you with any questions you may have. You can contact me on my direct number at **(877) 410-6334** or email me at **justin.bryant@impresamodular.com**.