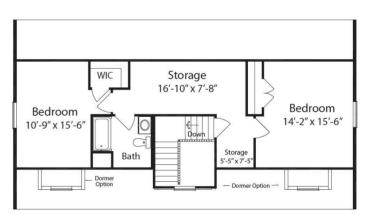

### **SPECIFICATIONS**

| SQ. FT.    | 2123 |
|------------|------|
| BEDROOMS:  | 3    |
| BATHROOMS: | 2.5  |
| LEVELS:    | 2.0  |

### **OPTIONAL FEATURES**

☑ Green Certification ☑ Energy Star

Picture summer nights on the optional porch with a glass of lemondade in your hand and a beautiful sunset on the horizon. The Kelsey lives large with a spacious kitchen, dining and family room combination as well as a large living room.

Note: Cape Models come with an unfinished 2nd floor that can be completed on site. Listed square footage, bedrooms and baths include 2nd story living.

# FIRST FLOOR



# **OPTIONAL SECOND FLOOR**







## Hi, I'm Justin Bryant, your personal Modular Home Consultant

I would be happy to help you with any questions you may have. You can contact me on my direct number at **(877) 410-6334** or email me at **justin.bryant@impresamodular.com**.