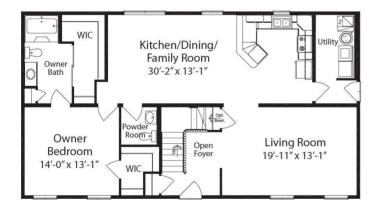

### **SPECIFICATIONS**

| SQ. FT.    | 2123 |
|------------|------|
| BEDROOMS:  | 3    |
| BATHROOMS: | 2.5  |
| LEVELS:    | 2.0  |

### **OPTIONAL FEATURES**

☑ Green Certification ☑ Energy Star

Picture summer nights on the optional porch with a glass of lemondade in your hand and a beautiful sunset on the horizon. The Kelsey lives large with a spacious kitchen, dining and family room combination as well as a large living room.

Note: Cape Models come with an unfinished 2nd floor that can be completed on site. Listed square footage, bedrooms and baths include 2nd story living.

# FIRST FLOOR



# **OPTIONAL SECOND FLOOR**







## Hi, I'm Justin Bryant, your personal Modular Home Consultant

I would be happy to help you with any questions you may have. You can contact me on my direct number at **(877) 410-6334** or email me at **justin.bryant@impresamodular.com**.