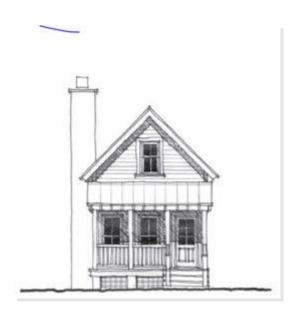

## **WOODBINE**. NAR-030

Jersey ShoreMicro CottageTiny HouseTraditional

## **OPTIONAL FEATURES**

☑ Green Certification ☑ Energy Star

This is a small cottage modular floor plan design by Allison Ramsey. A 2-bedroom, 2-bath cape cod design allows the model to be built on a small, narrow lot. This is great for infill projects that are becoming popular by replacing of old, non-energy efficient homes. This small cottage is also great as a vacation home.