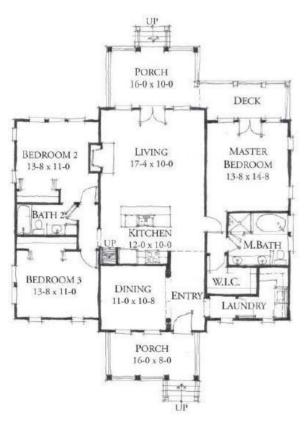

# **SPECIFICATIONS**

| SQ. FT.    | 1590 |
|------------|------|
| BEDROOMS:  | 3    |
| BATHROOMS: | 2.0  |
| LEVELS:    | 1.0  |

### **OPTIONAL FEATURES**

☑ Green Certification ☑ Energy Star

A 3-bedroom modular home floor plan design by Allison Ramsey Architects features a split layout. The master bedroom and bath are private from the secondary bedrooms. The main living and kitchen are centered for rear living.

## FIRST FLOOR

YOUR New Home Consultant