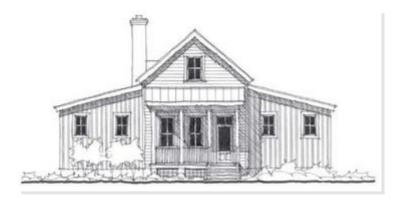

# **REDBLUFF**. NAR-024

### **OPTIONAL FEATURES**

☑ Green Certification ☑ Energy Star

A 3-bedroom modular home floor plan design by Allison Ramsey Architects features a split layout. The master bedroom and bath are private from the secondary bedrooms. The main living and kitchen are centered for rear living.