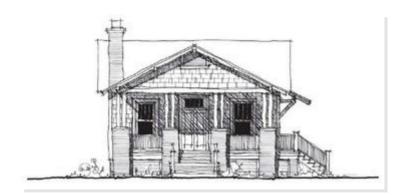

#### **OPTIONAL FEATURES**

This front living, 3-bedroom modular home design by Allison Ramsey Architects meets the infill, narrow lot criteria. The mudroom and kitchen locations allow a garage to be added without compromising aesthetics of the exterior design.