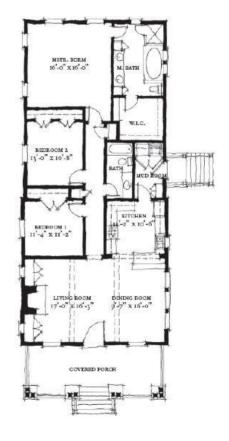

# **NEW LAURAL**. NAR-022

Traditional





## **SPECIFICATIONS**

| SQ. FT.    | 1673 |
|------------|------|
| BEDROOMS:  | 3    |
| BATHROOMS: | 2.0  |
| LEVELS:    | 1.0  |

#### **OPTIONAL FEATURES**

This front living, 3-bedroom modular home design by Allison Ramsey Architects meets the infill, narrow lot criteria. The mudroom and kitchen locations allow a garage to be added without compromising aesthetics of the exterior design.



#### FIRST FLOOR







### Hi, I'm Sara Griffin, your personal Modular Home Consultant

I would be happy to help you with any questions you may have. You can contact me on my direct number at **615-485-8878** or email me at **sara.griffin@impresamodular.com**.