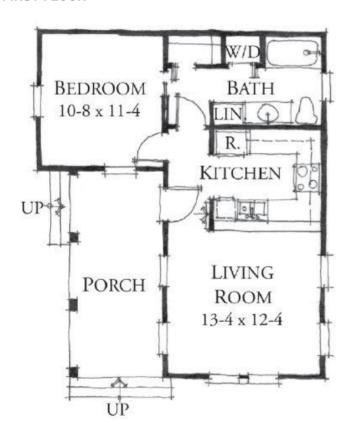

# **LAFAYETTE COTTAGE.** NAR-020

Micro CottageTiny HouseTraditional





### **SPECIFICATIONS**

| SQ. FT.    | 831 |
|------------|-----|
| BEDROOMS:  | 2   |
| BATHROOMS: | 1.0 |
| LEVELS:    | 1.5 |

### **OPTIONAL FEATURES**

☑ Green Certification ☑ Energy Star

A small cottage modular home floor plan design by Allison Ramsey. This design maybe small, but it provides enough space for a single family home as well as a vacation cottage.

### I FIRST FLOOR



### SECOND FLOOR





## Hi, I'm, your personal Modular Home Consultant

I would be happy to help you with any questions you may have. You can contact me on my direct number at or email me at .