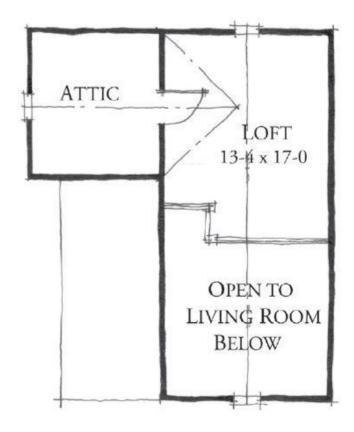

# **LAFAYETTE COTTAGE.** NAR-020

Micro CottageTiny HouseTraditional





### **SPECIFICATIONS**

| SQ. FT.    | 831 |
|------------|-----|
| BEDROOMS:  | 2   |
| BATHROOMS: | 1.0 |
| LEVELS:    | 1.5 |

### **OPTIONAL FEATURES**

☑ Green Certification ☑ Energy Star

A small cottage modular home floor plan design by Allison Ramsey. This design maybe small, but it provides enough space for a single family home as well as a vacation cottage.

### I FIRST FLOOR



### SECOND FLOOR





## Hi, I'm, your personal Modular Home Consultant

I would be happy to help you with any questions you may have. You can contact me on my direct number at or email me at .