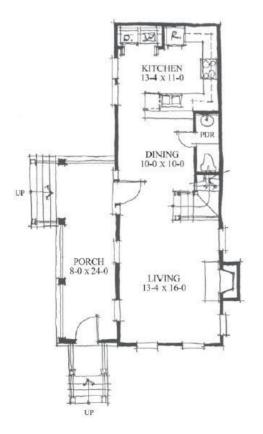

## FIRST FLOOR

## **OPTIONAL FEATURES**

☑ Green Certification ☑ Energy Star

This is a true southern style modular home floor plan designed by Allison Ramsey. Notice the front door entry to the two-story porch. This is popular in southern coastal cities like Charleston, SC. The main floor is great for entertaining. The second floor consists of the bedrooms with a shared bathroom.