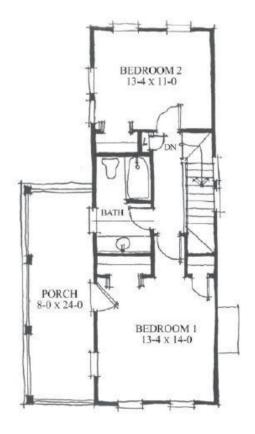

## SECOND FLOOR

| ı |  |  |
|---|--|--|
|   |  |  |
|   |  |  |
|   |  |  |
|   |  |  |
|   |  |  |
|   |  |  |
|   |  |  |
|   |  |  |
|   |  |  |
|   |  |  |
|   |  |  |
|   |  |  |
|   |  |  |
|   |  |  |
|   |  |  |
|   |  |  |
|   |  |  |
|   |  |  |
|   |  |  |
|   |  |  |
|   |  |  |
|   |  |  |
|   |  |  |
|   |  |  |
|   |  |  |
|   |  |  |
|   |  |  |
|   |  |  |
|   |  |  |
|   |  |  |
|   |  |  |
|   |  |  |
|   |  |  |
|   |  |  |
|   |  |  |
|   |  |  |
|   |  |  |
|   |  |  |

## **OPTIONAL FEATURES**

☑ Green Certification ☑ Energy Star

This is a true southern style modular home floor plan designed by Allison Ramsey. Notice the front door entry to the two-story porch. This is popular in southern coastal cities like Charleston, SC. The main floor is great for entertaining. The second floor consists of the bedrooms with a shared bathroom.