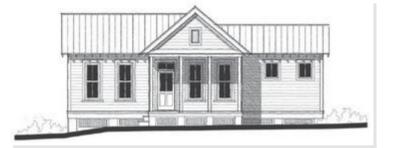

# HARRINGTON STREET COTTAGE. NAR-015 Traditional

## **SPECIFICATIONS**

| SQ. FT.    | 1041 |
|------------|------|
| BEDROOMS:  | 3    |
| BATHROOMS: | 2.0  |
| LEVELS:    | 1.0  |

### **OPTIONAL FEATURES**

🗹 Green Certification 🛛 🗹 Energy Star

This HiPerformance modular home floor plan designed by Allison Ramsey offers a large open kitchen and living room. The kitchen has an eat-at-bar and plenty of cabinet space. The master bedroom is split from the secondary bedrooms for privacy.