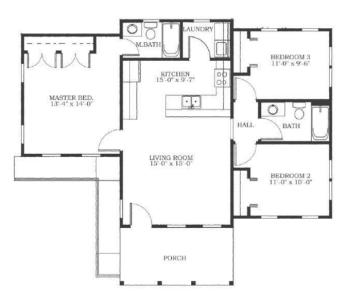

### **OPTIONAL FEATURES**

🗹 Green Certification 🛛 🗹 Energy Star

This HiPerformance modular home floor plan designed by Allison Ramsey offers a large open kitchen and living room. The kitchen has an eat-at-bar and plenty of cabinet space. The master bedroom is split from the secondary bedrooms for privacy.

#### FIRST FLOOR

YOUR NEW HOME CONSULTANT