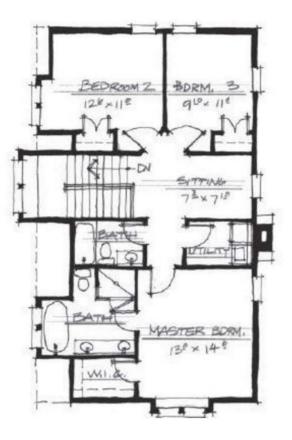

## **OPTIONAL FEATURES**

☑ Green Certification ☑ Energy Star

This HiPerformance modular home floor plan designed by Allison Ramsey offers a large open kitchen and living room. The bedrooms are on the second floor to allow for privacy. There is a den or forth bedroom with its own bath on the first floor. This space can also be used as an office. The laundry room is found on the second floor – no carrying your laundry up and down the stairs with this modular home design.