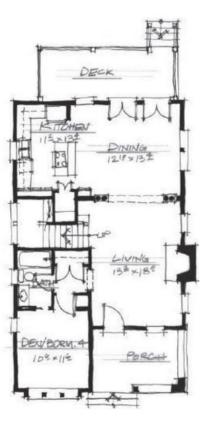

## **OPTIONAL FEATURES**

☑ Green Certification ☑ Energy Star

This HiPerformance modular home floor plan designed by Allison Ramsey offers a large open kitchen and living room. The bedrooms are on the second floor to allow for privacy. There is a den or forth bedroom with its own bath on the first floor. This space can also be used as an office. The laundry room is found on the second floor – no carrying your laundry up and down the stairs with this modular home design.

## FIRST FLOOR

YOUR New Home Consultant