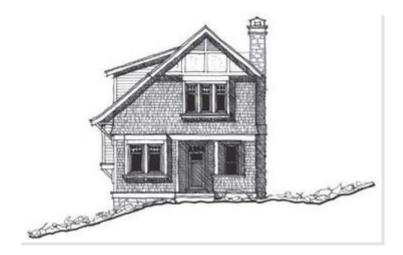

## **SPECIFICATIONS**

| SQ. FT.    | 1791 |
|------------|------|
| BEDROOMS:  | 3    |
| BATHROOMS: | 3.0  |
| LEVELS:    | 2.0  |

## **OPTIONAL FEATURES**

☑ Green Certification ☑ Energy Star

This HiPerformance modular home floor plan designed by Allison Ramsey offers a large open kitchen and living room. The bedrooms are on the second floor to allow for privacy. There is a den or forth bedroom with its own bath on the first floor. This space can also be used as an office. The laundry room is found on the second floor – no carrying your laundry up and down the stairs with this modular home design.