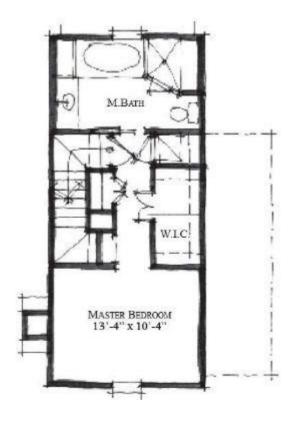

#### SECOND FLOOR

#### **OPTIONAL FEATURES**

**☑** Green Certification **☑** Energy Star

An Allison Ramsey Architects design modular home that meets the infill, narrow lot criteria that is popular in urban neighborhoods. This HiPerformance two story, 2 bedroom, 2 bath offers a galley style kitchen with built-in dinette setting – booth seating. Both bedrooms have their own bathrooms and walk-in closets.