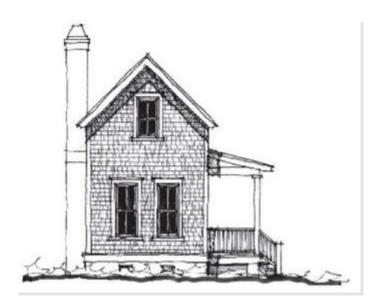

# **CARSON HOUSE**. NAR-008

Traditional

#### **OPTIONAL FEATURES**

**☑** Green Certification **☑** Energy Star

An Allison Ramsey Architects design modular home that meets the infill, narrow lot criteria that is popular in urban neighborhoods. This HiPerformance two story, 2 bedroom, 2 bath offers a galley style kitchen with built-in dinette setting – booth seating. Both bedrooms have their own bathrooms and walk-in closets.