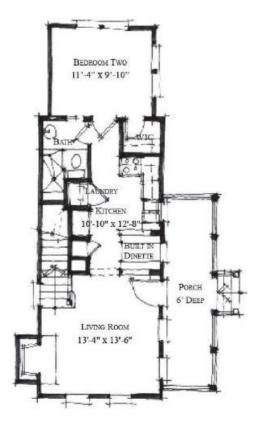

#### FIRST FLOOR

#### **OPTIONAL FEATURES**

**☑** Green Certification **☑** Energy Star

An Allison Ramsey Architects design modular home that meets the infill, narrow lot criteria that is popular in urban neighborhoods. This HiPerformance two story, 2 bedroom, 2 bath offers a galley style kitchen with built-in dinette setting – booth seating. Both bedrooms have their own bathrooms and walk-in closets.