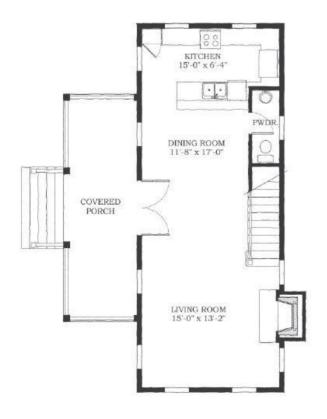

## **SPECIFICATIONS**

| SQ. FT.    | 1235 |
|------------|------|
| BEDROOMS:  | 2    |
| BATHROOMS: | 2.5  |
| LEVELS:    | 2.0  |

## **OPTIONAL FEATURES**

☑ Green Certification ☑ Energy Star

An Allison Ramsey Architects design modular home that meets the infill, narrow lot criteria that is popular in urban neighborhoods. This two story, 2 bedroom, 2.5 bath offers an open floor plan on the main level with a ½ bath and double front doors that open to a large covered porch. The two bedrooms on the second floor have their own private bathrooms.

## I FIRST FLOOR



## SECOND FLOOR





I would be happy to help you with any questions you may have. You can contact me on  $\,$  my direct number at or email  $\,$  me at  $\,$ .