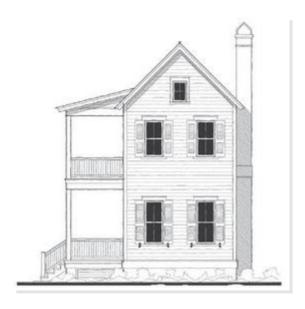

## **OPTIONAL FEATURES**

☑ Green Certification ☑ Energy Star

An Allison Ramsey Architects design modular home that meets the infill, narrow lot criteria that is popular in urban neighborhoods. This two story, 2 bedroom, 2.5 bath offers an open floor plan on the main level with a ½ bath and double front doors that open to a large covered porch. The two bedrooms on the second floor have their own private bathrooms.