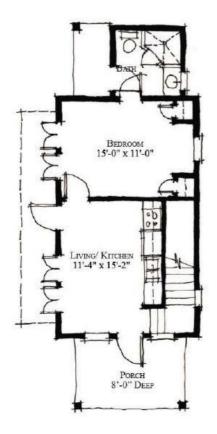

# **ALBERMARLE CABIN. NAR-001**

Tiny HouseTraditional





# **SPECIFICATIONS**

| SQ. FT.    | 824 |
|------------|-----|
| BEDROOMS:  | 2   |
| BATHROOMS: | 2.0 |
| LEVELS:    | 1.5 |

# **OPTIONAL FEATURES**

☑ Green Certification ☑ Energy Star

This is a small modular home cottage design by Allison Ramsey Architects. It is great as a vacation getaway or if you plan to downsize. The 2 bed, 2 bath configuration offers surprisingly good space. If you have a small piece of property that you always thought of building a vacation home, well this cabin design could allow you to make this idea come to true today.

Note: Cape Models come with an unfinished 2nd floor that can be completed on site. Listed square footage, bedrooms and baths include 2nd story living.

#### FIRST FLOOR



# SECOND FLOOR



# YOUR NEW HOME CONSULTANT

# Hi, I'm , your personal Modular Home Consultant

I would be happy to help you with any questions you may have. You can contact me on my direct number at or email me at .