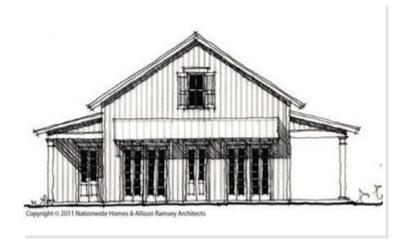

# **ALBERMARLE CABIN. NAR-001**

Tiny HouseTraditional

# **OPTIONAL FEATURES**

☑ Green Certification ☑ Energy Star

This is a small modular home cottage design by Allison Ramsey Architects. It is great as a vacation getaway or if you plan to downsize. The 2 bed, 2 bath configuration offers surprisingly good space. If you have a small piece of property that you always thought of building a vacation home, well this cabin design could allow you to make this idea come to true today.