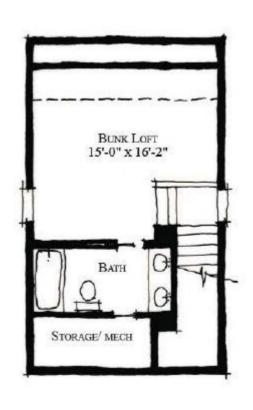

ERMARLE CABIN. NAR-001**

Tiny HouseTraditional





# **SPECIFICATIONS**

| SQ. FT.    | 824 |
|------------|-----|
| BEDROOMS:  | 2   |
| BATHROOMS: | 2.0 |
| LEVELS:    | 1.5 |

# **OPTIONAL FEATURES**

☑ Green Certification ☑ Energy Star

This is a small modular home cottage design by Allison Ramsey Architects. It is great as a vacation getaway or if you plan to downsize. The 2 bed, 2 bath configuration offers surprisingly good space. If you have a small piece of property that you always thought of building a vacation home, well this cabin design could allow you to make this idea come to true today.

Note: Cape Models come with an unfinished 2nd floor that can be completed on site. Listed square footage, bedrooms and baths include 2nd story living.

#### FIRST FLOOR



# SECOND FLOOR



# YOUR NEW HOME CONSULTANT

# Hi, I'm , your personal Modular Home Consultant

I would be happy to help you with any questions you may have. You can contact me on my direct number at or email me at .