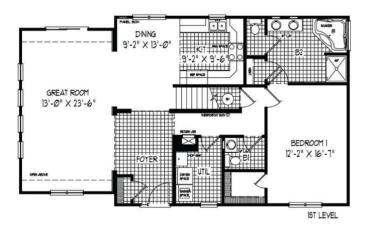

# FIRST FLOOR

# **OPTIONAL FEATURES**

☑ Green Certification ☑ Energy Star

The Laurel Bay B home plan is a spacious and elegant ranch-style home that spans 1,921 square feet. It features an open concept layout with a large great room, kitchen, and dining area. The master suite includes a walk-in closet and a private bathroom with a dual-sink vanity, walk-in shower, and separate soaking tub. Two additional bedrooms share a second full bathroom on the upper floor. There is a laundry room located on the main level for added convenience. This home also includes a front deck.