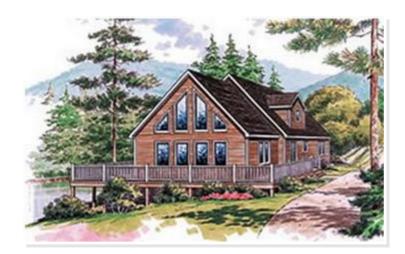

# **LAUREL BAY B. MCC-005**

CabinChaletCoastalJersey Shore

# **OPTIONAL FEATURES**

☑ Green Certification ☑ Energy Star

The Laurel Bay B home plan is a spacious and elegant ranch-style home that spans 1,921 square feet. It features an open concept layout with a large great room, kitchen, and dining area. The master suite includes a walk-in closet and a private bathroom with a dual-sink vanity, walk-in shower, and separate soaking tub. Two additional bedrooms share a second full bathroom on the upper floor. There is a laundry room located on the main level for added convenience. This home also includes a front deck.