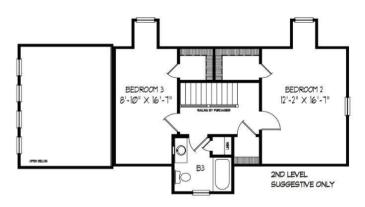

# **SUGGESTED SECOND FLOOR**

YOUR
NEW HOME
CONSULTANT

# **OPTIONAL FEATURES**

☑ Green Certification ☑ Energy Star

The Laurel Bay B home plan is a spacious and elegant ranch-style home that spans 1,921 square feet. It features an open concept layout with a large great room, kitchen, and dining area. The master suite includes a walk-in closet and a private bathroom with a dual-sink vanity, walk-in shower, and separate soaking tub. Two additional bedrooms share a second full bathroom on the upper floor. There is a laundry room located on the main level for added convenience. This home also includes a front deck.