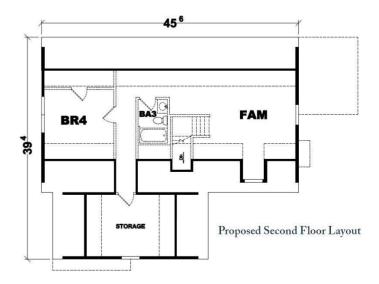

### **■ PROPOSED SECOND FLOOR**

justin.bryant@impresamodular.com.

## **OPTIONAL FEATURES**

☑ Green Certification ☑ Energy Star

In the spacious Sullivan home, you'll find room for everything – most importantly, your imagination. The four bedrooms (three downstairs, optional one up) each includes a walk-in closet. The master bedroom, in fact, generously provides two. The upstairs family room can serve as just that ... or a home office, or a game room with a view. Speaking of view, you can express your own with optional dormers, fireplace, porch and other details inside and out.

Note: Cape Models come with an unfinished 2nd floor that can be completed on site. Listed square footage, bedrooms and baths include 2nd story living.