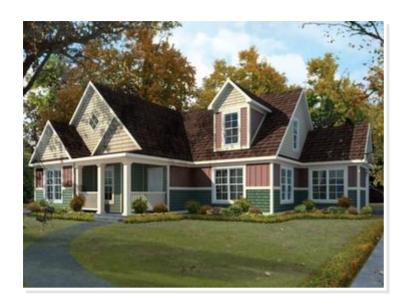

# SULLIVAN. EAH-014

## **OPTIONAL FEATURES**

☑ Green Certification ☑ Energy Star

In the spacious Sullivan home, you'll find room for everything – most importantly, your imagination. The four bedrooms (three downstairs, optional one up) each includes a walk-in closet. The master bedroom, in fact, generously provides two. The upstairs family room can serve as just that ... or a home office, or a game room with a view. Speaking of view, you can express your own with optional dormers, fireplace, porch and other details inside and out.