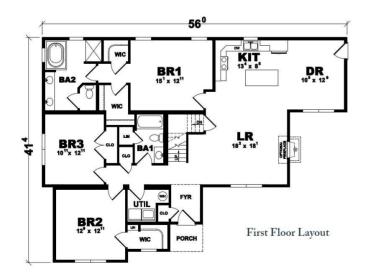

### I FIRST FLOOR

## **OPTIONAL FEATURES**

☑ Green Certification ☑ Energy Star

In the spacious Sullivan home, you'll find room for everything – most importantly, your imagination. The four bedrooms (three downstairs, optional one up) each includes a walk-in closet. The master bedroom, in fact, generously provides two. The upstairs family room can serve as just that ... or a home office, or a game room with a view. Speaking of view, you can express your own with optional dormers, fireplace, porch and other details inside and out.