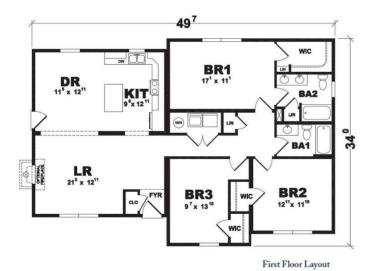

### FIRST FLOOR

### **SPECIFICATIONS**

| SQ. FT.    | 1515 |
|------------|------|
| BEDROOMS:  | 3    |
| BATHROOMS: | 2.0  |
| LEVELS:    | 1.0  |