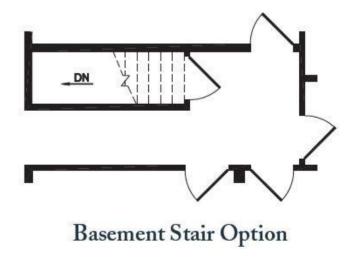

### **SPECIFICATIONS**

| SQ. FT.    | 1515 |
|------------|------|
| BEDROOMS:  | 3    |
| BATHROOMS: | 2.0  |
| LEVELS:    | 1.0  |

### **OPTIONAL FEATURES**

☑ Green Certification ☑ Energy Star

With options including front porch and decorative dormer accents, the possibilities of the Shiloh home go on and on. Use your imagination and utilize this three-bedroom, two bath home to suit your lifestyle. Thoughtful design touches

including an ample kitchen island bordering the dining room and well-placed windows for sunlight and views make the Shiloh a smart home option for anyone.

### FIRST FLOOR



# **BASEMENT OPTION**



### YOUR NEW HOME CONSULTANT

## Hi, I'm, your personal Modular Home Consultant

I would be happy to help you with any questions you may have. You can contact me on my direct number at or email me at .